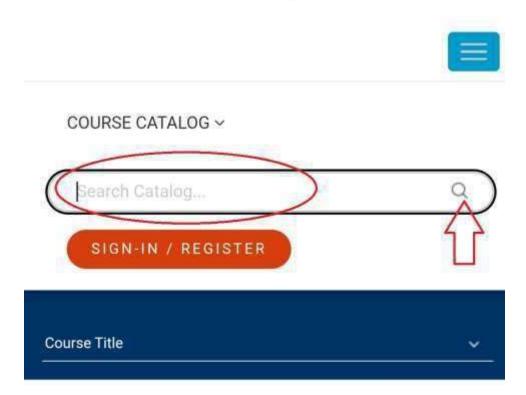

#### **Registration Process -**

- 1. Go to the Website https://swayam.gov.in/
- 2. Select the option bar
- 3. Search the course in course catalog
- 4. Select the course "Nutritional and Clinical Biochemistry"
- 5. Click on Join.
- 6. Register with your Gmail account.
- 7. Fill yours Personal Details.
- 8. Select I have Academic Bank ID option for Academic Bank of Credit.
- 9. Select Yes for Local Chapter.
- 10. Submit.