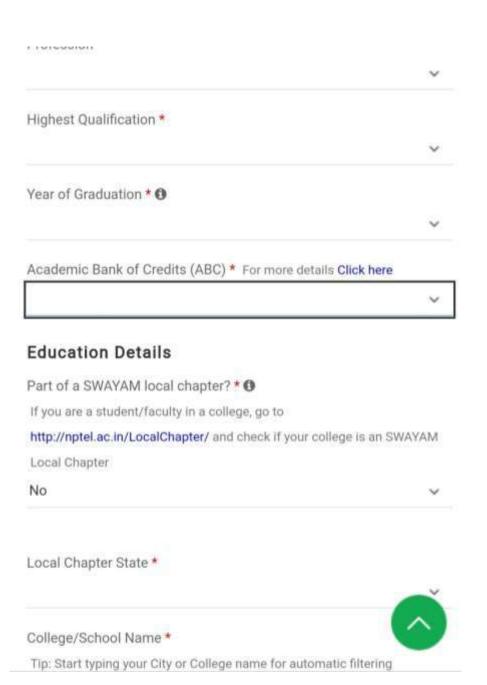

#### **Registration Details**

- 1. Go to the Website <a href="https://swayam.gov.in/">https://swayam.gov.in/</a>
- 2. Select the option bar
- 3. Search the course in course catalog
- 4. Select the course "Basic Course in Biomedical Research"
- 5. Click on Join.
- 6. Register with your Gmail account.
- 7. Fill yours Personal Details.
- 8. Select I have Academic Bank ID option for Academic Bank of Credit.
- 9. Select Yes for Local Chapter.
- 10. Submit.

#### Personal Details

| Part of a SWAYAM local chapter? * 6                                              |                        |
|----------------------------------------------------------------------------------|------------------------|
| If you are a student/faculty in a college, go to                                 |                        |
| http://nptel.ac.in/LocalChapter/ and check if your                               | collogo is an SWAVAM   |
| SOCIAL PARTICIONAL PROPERTIES CONTRACTOR AND | College is all SWATAIN |
| Local Chapter                                                                    |                        |
| No                                                                               | ,                      |
| Local Chapter State *                                                            |                        |
|                                                                                  |                        |
| College/School Name *                                                            |                        |
| 20 - 0.10 <del></del> 0.10 0.10 0.10 0.10 0.11 10 0.11 11 10 0.11 11             |                        |
| Tip: Start typing your City or College name for aut                              | omatic filtering       |
| Tip: Start typing your City or College name for aut Other                        | omatic filtering       |
| Other  I agree to SWAYAM Terms of Service.                                       | tomatic filtering      |
| Other                                                                            | tomatic filtering      |
| Other  I agree to SWAYAM Terms of Service.                                       | ~                      |
| Other  I agree to SWAYAM Terms of Service.  I agree to follow the Honor Code.    | e required fields have |