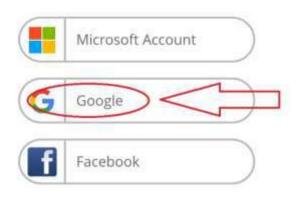

#### Login:

Login into SWAYAM using Facebook, Google, Microsoft or SWAYAM account.