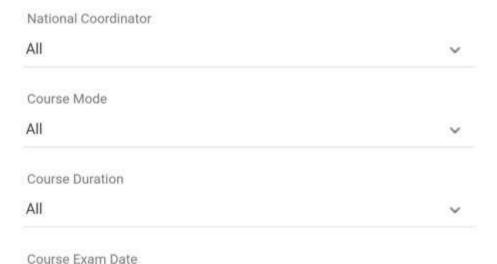

#### **MOOC-II DETAILS**

Course Name - Basic Course in Biomedical Research

By ICMR- National Institute of Epidemiology (Multifaculty)

### Basic Course in Biomedical

#### Research

By Multifaculty | ICMR - National Institute of Epidemiology

## Go to course

Learners enrolled: 184251 | Exam

registration: 93591

In order to improve the research skills of Indian medical postgraduate (PG) students and teachers in medical institutions, the National Medical Commission (NMC, erstwhile Medical Council of India) has mandated a uniform research methodology course. This online course, "Basic Course in Biomedical Research", is offered by ICMR-