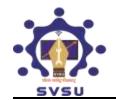

#### **Registration Details**

- 1. Go to the Website <a href="https://swayam.gov.in/">https://swayam.gov.in/</a>
- 2. Select the option bar
- 3. Search the course in course catalog
- 4. Select the course "Basic Course in Biomedical Research"
- 5. Click on Join.
- 6. Register with your Gmail account.
- 7. Fill yours Personal Details.
- 8. Select I have Academic Bank ID option for Academic Bank of Credit.
- 9. Select Yes for Local Chapter.
- 10. Submit.